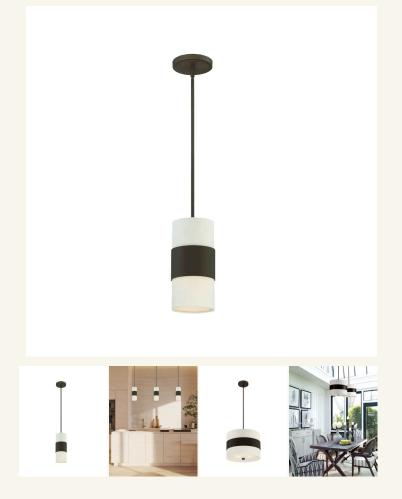

## Jennings Collection - Pendant - Dark Bronze

Out Of Stock **SKU** HOL03L01ROYDB

Colour: Bronze Size: W:15cm, W:46cm, W:58.4cm

## Details

Libby Langdon has given the classic pendant light a modern update with a ribbon of steel that lends the Jennings Collection a fashionable mid-century appeal. Versatile enough to fit into any interior, this fixture produces a soft diffused light that adds warmth to any space. A great look for any decor, this light looks great in the dining room, kitchen, bedroom, or grand living room.

| PRODUCT WIDTH  | 15cm - 46cm - 58.4cm               |
|----------------|------------------------------------|
| PRODUCT HEIGHT | 48cm - 26.7cm - 53.3cm             |
| SUSPENSION     | Min 10 (cm) Max 105 (cm)           |
| LIGHTS         | 1, 3, 5 X E27 (bulbs not included) |
| DIMMABLE       | Yes                                |
| WEIGHT         | 2.2, 6.8, 8.2kg approx.            |
| FRAME COLOUR   | Dark Bronze                        |
| MATERIAL       | White Fabric Shade                 |
| LED'S          | Compatible                         |
| ASSEMBLY       | Assembled                          |
| APPROVALS      | SAA Australian Certified           |
|                |                                    |