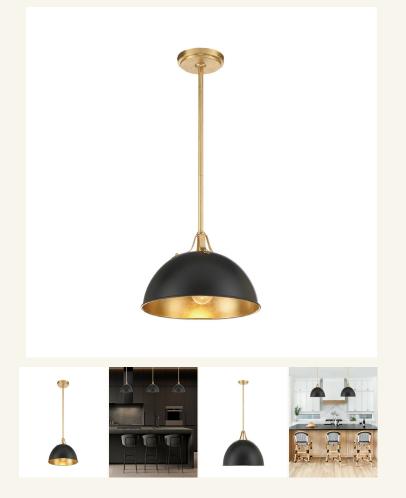

## HOME *of* **LIGHTS**

Trenton Collection - Pendant - Satin Brass & Black

As low as \$281

**Colour:** Black **Size:** W:30cm, W:50cm, W:60cm Out Of Stock **SKU** HOL03L01TRESB B30

A large dome metal shade presents a clean and streamlined silhouette for our Trenton collection. This sculptural one-light or three-light pendant is available in Matte Black with contrasting Antique Gold or Matte White. This industrial meets modern farmhouse design shines direct light downwards into your space, making it a perfect choice when hung over a breakfast nook or in pairs over a kitchen island.