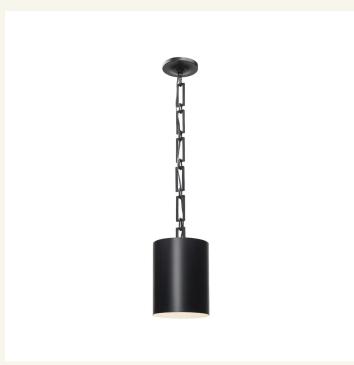

## HOME of LIGHTS

Victor Collection - Pendant - Matte Black & White

As low as \$321

Out Of Stock

SKU

HOL03L01VICMB

W20

**Colour:** 

## **Details**

The Victor Collection shines with it's distinctive chunky metal chain and varying link sizes. These metal fixtures work well above work well in any kind of space In addition to its simple lines and oversized rectangular chain, The Victor Collection sports a versatile two-tone finish.

 PRODUCT WIDTH
 20cm - 30cm - 50cm

 PRODUCT HEIGHT
 30cm - 25cm - 42cm

 SUSPENSION
 Min 10 (cm) Max 100 (cm)

 LIGHTS
 1, 6 X E27 Bulb (Not Included)

**DIMMABLE** Yes

WEIGHT 5.45, 5.9, 12.7kg approx.
FRAME COLOUR Matte Black & White