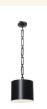

## HOME of LIGHTS

Victor Collection - Pendant - Matte Black & White

As low as \$321

Out Of Stock

SKU

HOL03L01VICMB

W20

**Colour:** 

## **Details**

The Victor Collection shines with it's distinctive chunky metal chain and varying link sizes. These metal fixtures work well above work well in any kind of space In addition to its simple lines and oversized rectangular chain, The Victor Collection sports a versatile two-tone finish.

 PRODUCT WIDTH
 20cm - 30cm - 50cm

 PRODUCT HEIGHT
 30cm - 25cm - 42cm

 SUSPENSION
 Min 10 (cm) Max 100 (cm)

 LIGHTS
 1, 6 X E27 Bulb (Not Included)

**DIMMABLE** Yes

WEIGHT 5.45, 5.9, 12.7kg approx.
FRAME COLOUR Matte Black & White