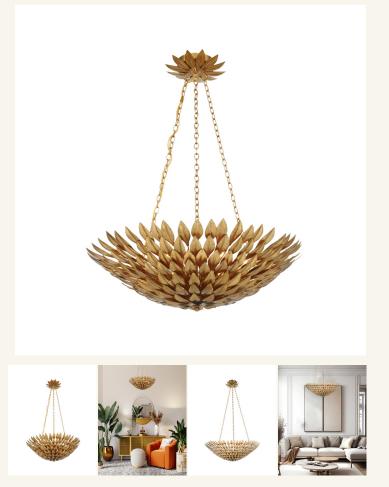

## Laurel Collection - Pendant - Antique Gold

As low as \$1,972

Out Of Stock **SKU** HOL03L06LAUAG 60

**Colour:** Antique Gold **Size:** W:60cm, W:76cm

Individual wrought iron leaves deliver a stunning, unique, and functional light. The tailored elegance of the shimmering metallic florals is perfect for a transitional home though versatile enough to be incorporated into any modern design. While ideal for a bedroom, living area, or kitchen, it can be used anywhere you want to add a bit of glam.