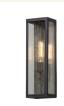

## HOME of LIGHTS

Addis Collection - Wall Light - Matte Black

As low as \$916

Out Of Stock

SKU

HOL04L01ADDM

В

**Colour:** 

## **Details**

Addis Outdoor Wall Light is a modern interpretation of the classic lantern style light. A robust and minimal design, the clear seeded glass panels add an extra element of texture to this minimal and timeless wall fixture.