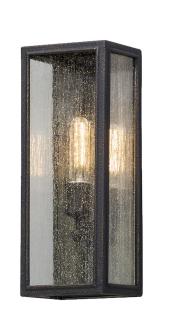

## HOME of LIGHTS

Addis Collection - Wall Light - Matte Black

As low as \$916

Out Of Stock

SKU

HOL04L01ADDM

В

**Colour:** 

## **Details**

Addis Outdoor Wall Light is a modern interpretation of the classic lantern style light. A robust and minimal design, the clear seeded glass panels add an extra element of texture to this minimal and timeless wall fixture.