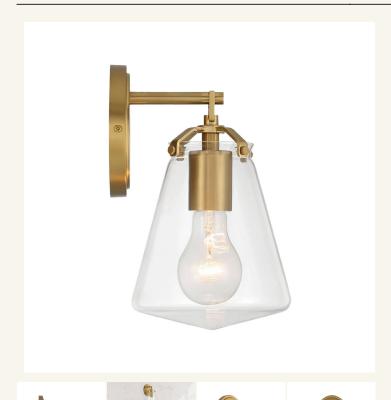

## HOME of LIGHTS

Baxter Collection - Wall Light - Satin Brass

As low as \$243

In stock **SKU** 

HOL04L01BAXSB

Colour:

**Brass** 

## **Details**

The Baxter Collection is a sleek, enduring design with subtle angular details, offered in various finishes and sizes for your unique space. It's clear glass cone-shaped pendant is closed on the bottom and fastened with metal on its open top. The patterned chain detail adds a touch of character to its streamlined design. The Baxter Collection is not confined to a single style; it is a versatile design that suits a variety of spaces, from minimalist and modern to classic and eclectic.

**PRODUCT WIDTH** 14.7 (cm) **PRODUCT HEIGHT** 24 (cm)

SUSPENSION

LIGHTS 1 X E26 Bulb (Not Included) - 60 Watt

**DIMMABLE** Yes

WEIGHT1 kg approx.FRAME COLOURSatin BrassMATERIALSteel/Glass

ASSEMBLY By Installing Electrician
APPROVALS SAA Australian Certified