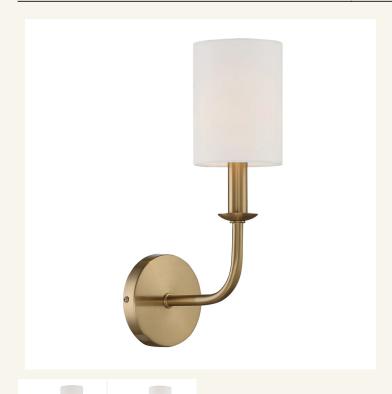

## HOME of LIGHTS

Bleecker Collection - Wall Sconce

As low as \$204

Out Of Stock **SKU** HOL04L01BLYB

Colour:

Brass, Matte Black

## **Details**

The Bleecker offers a clean aesthetic with its angular lines and sleek frame. The refined metal construction features upward sweeping arms and classic lamp holders. The open design radiates light to create a beautiful glow wherever it's installed.

PRODUCT WIDTH12 (cm)PRODUCT HEIGHT40 (cm)SUSPENSIONNone

LIGHTS 1 X E14 Bulb (Not Included) - 60 Watt

DIMMABLE

WEIGHT 1 kg approx.
FRAME COLOUR Brass/Matte Black

MATERIAL Si

ASSEMBLY By Installing Electrician
APPROVALS SAA Australian Certified