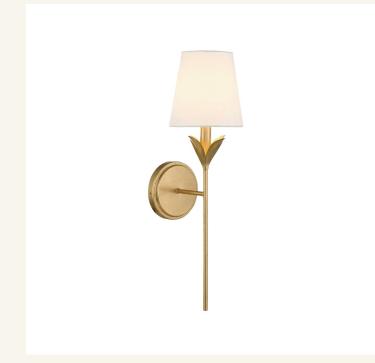

## HOME *of* **LIGHTS**

Florentine Collection - 1 Light Wall Sconce -Antique Gold

As low as \$174

In stock **SKU** HOL04L01FLOAG

**Colour:** Antique Gold

## Details

Individual wrought iron leaves deliver a stunning, unique, and functional light. The tailored elegance of the shimmering metallic florals is perfect for a transitional home though versatile enough to be incorporated into any modern design. While ideal for a bedroom, living area, or kitchen, it can be used anywhere you want to add a bit of glam.

| PRODUCT WIDTH  | 15 (cm)                               |
|----------------|---------------------------------------|
| PRODUCT HEIGHT | 53 (cm)                               |
| SUSPENSION     |                                       |
| LIGHTS         | 1 X E12 Bulb (Not Included) - 60 Watt |
| DIMMABLE       | Yes                                   |
| WEIGHT         | 1 kg approx.                          |
| FRAME COLOUR   | Antique Gold                          |
| MATERIAL       | Steel/Silk                            |
| ASSEMBLY       | By Installing Electrician             |
| APPROVALS      | SAA Australian Certified              |
|                |                                       |