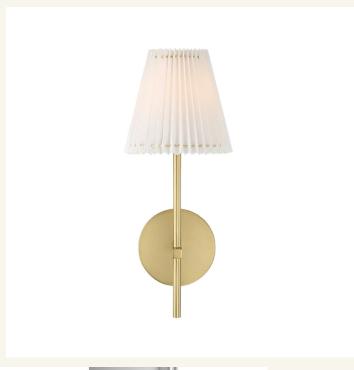

## HOME of LIGHTS

Grayson Collection - Wall Light - Satin Brass

As low as \$220

Out Of Stock

SKU

HOL04L01GRASB

Colour:

**Brass** 

## **Details**

The white linen pleated shade takes centre stage in the beautiful Grayson fixture. The elegant pleated design is attached with metal rods mixing a modern yet whimsy flair to a classic style with multiples over a kitchen island or down a hallway.

PRODUCT WIDTH 16.5 (cm)
PRODUCT HEIGHT 38 (cm)
PRODUCT DEPTH 18.4 (cm)

LIGHTS 1 X E14 Incandescent bulbs not included

**DIMMABLE** Yes

WEIGHT 0.45 kg approx.

FRAME COLOUR Satin Brass

LED Compatible

ASSEMBLY