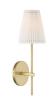

## HOME of LIGHTS

Grayson Collection - Wall Light - Satin Brass

As low as \$220

Out Of Stock

SKU

HOL04L01GRASB

Colour:

**Brass** 

## **Details**

The white linen pleated shade takes centre stage in the beautiful Grayson fixture. The elegant pleated design is attached with metal rods mixing a modern yet whimsy flair to a classic style with multiples over a kitchen island or down a hallway.

PRODUCT WIDTH 16.5 (cm)
PRODUCT HEIGHT 38 (cm)
PRODUCT DEPTH 18.4 (cm)

LIGHTS 1 X E14 Incandescent bulbs not included

**DIMMABLE** Yes

WEIGHT 0.45 kg approx.

FRAME COLOUR Satin Brass

LED Compatible

ASSEMBLY