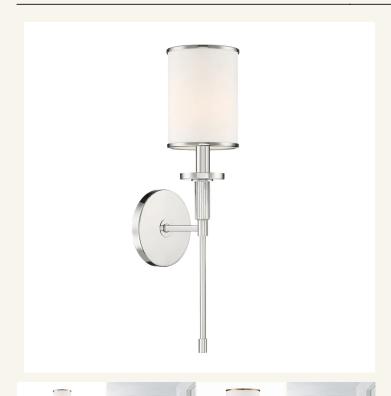

## HOME of LIGHTS

Hollis Collection Wall Sconce - Single Light

As low as \$204

Out Of Stock

SKU

HOL04L01HLSPN

## **Details**

The Hollis Collection is simple and charming, bringing a touch of timeless drama to any space. Its classic angular lines, crystal accents, and crisp white shades create a luxurious yet understated statement that endures through changing trends. Designed to be as versatile as it is elegant, the Hollis Collection enhances any room with a style that remains effortlessly sophisticated over time.

PRODUCT WIDTH 12 (cm)
PRODUCT HEIGHT 47 (cm)
SUSPENSION None

LIGHTS 1 X E12 Bulbs (Not Included) - 60 Watt

**DIMMABLE** Yes

**WEIGHT** 0.5 kg approx.

FRAME COLOUR Nickel/Gold/Gold+Black

MATERIAL Steel/Silk