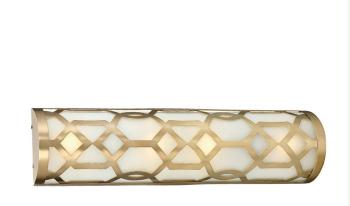

## Niles Collection - Wall Light - Satin Brass

As low as \$688

Out Of Stock **SKU** HOL04L01JENSB6 0

**Colour:** Brass

## Details

A striking geometric statement, the Niles collection pairs Libby Langdon's signature classic design with a modern flair. The Niles is an open, graphic metal design with a white silk shade. A perfect marriage of classic and modern creating the ideal elegance.