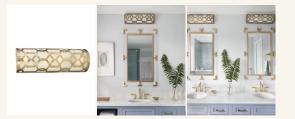

## Niles Collection - Wall Light - Satin Brass

As low as \$688

Out Of Stock **SKU** HOL04L01JENSB6 0

**Colour:** Brass

## Details

A striking geometric statement, the Niles collection pairs Libby Langdon's signature classic design with a modern flair. The Niles is an open, graphic metal design with a white silk shade. A perfect marriage of classic and modern creating the ideal elegance.