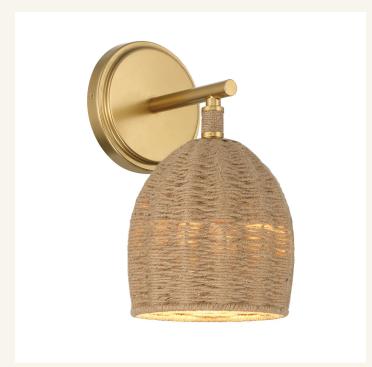

## HOME of LIGHTS

Mace Collection - Wall Sconce - Rattan

As low as \$383

Out Of Stock

SKU

HOL04L01MACR

## **Details**

If cozy, paired-back, and relaxed style defines your home interior choices, the textural Mace pendant light is what you have been looking for. The natural warmth of organic Jute has a light and airy feeling that adds architectural interest to any space. The downward-facing rod is accented with wrapped Jute with a gold finish, creating a beautiful tone-on-tone look. This versatile collection seamlessly blends in modern, coastal, and even traditional styles.

PRODUCT WIDTH 15 (cm)
PRODUCT HEIGHT 26 (cm)
SUSPENSION None

LIGHTS 1 X LED Bulb G9 Base (Not Included) - 3.5 Watt

**DIMMABLE** Yes

WEIGHT 0.9 kg approx.

FRAME COLOUR Rattan

MATERIAL Steel/Jute

ASSEMBLY Ry Installi

ASSEMBLY By Installing Electrician
APPROVALS SAA Australian Certified