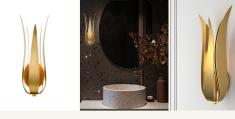

## HOME *of* **LIGHTS**

Laurel Collection - 1 Light Wall Sconce - Antique Gold

As low as \$313

**Colour:** Antique Gold Out Of Stock **SKU** HOL04L01RLAUA G20

## Details

Individual wrought iron leaves deliver a stunning, unique, and functional light. The tailored elegance of the shimmering metallic florals is perfect for a transitional home though versatile enough to be incorporated into any modern design. While ideal for a bedroom, living area, or kitchen, it can be used anywhere you want to add a bit of glam.