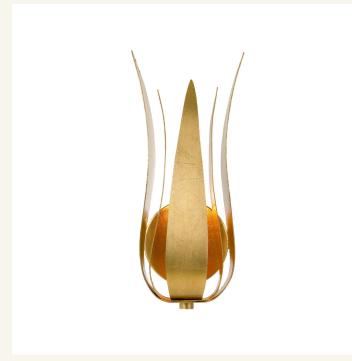

## HOME *of* **LIGHTS**

Laurel Collection - 1 Light Wall Sconce - Antique Gold

As low as \$313

**Colour:** Antique Gold Out Of Stock **SKU** HOL04L01RLAUA G20

## Details

Individual wrought iron leaves deliver a stunning, unique, and functional light. The tailored elegance of the shimmering metallic florals is perfect for a transitional home though versatile enough to be incorporated into any modern design. While ideal for a bedroom, living area, or kitchen, it can be used anywhere you want to add a bit of glam.

| PRODUCT WIDTH  | 20cm                       |
|----------------|----------------------------|
| PRODUCT DEPTH  | 12cm                       |
| PRODUCT HEIGHT | 35cm                       |
| SUSPENSION     | N/A                        |
| LIGHTS         | 1 X E14 bulbs not included |
| DIMMABLE       | Yes                        |
| WEIGHT         | 1.6 kg approx.             |
| FRAME COLOUR   | Antique Gold               |
| LED            | Compatible                 |
| ASSEMBLY       | By Installing Electrician  |
| APPROVALS      | SAA Australian Certified   |
|                |                            |