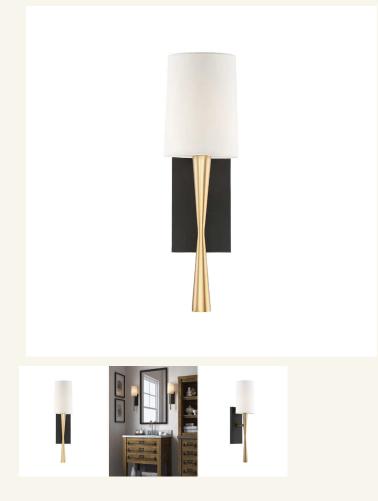

## HOME *of* **LIGHTS**

Out Of Stock

HOL04L01TRUSB

SKU

MB

Truax Collection - Wall Light - Satin Brass & Matte Black

As low as \$256

**Colour:** Brass

## Details

Both timeless and transitional, the minimalist design makes the Truax ideal for any space in the home. Sleek white silk shade and slender hourglass metal tail makes an immediate impression in any room. Mounted on a rectangular back plate, this light from the Truax Collection is a fresh twist on a classic silhouette.

| PRODUCT WIDTH  | 12.7cm                      |
|----------------|-----------------------------|
| PRODUCT DEPTH  | 16.5cm                      |
| PRODUCT HEIGHT | 47cm                        |
| SUSPENSION     | N/A                         |
| LIGHTS         | 1 X E14 Bulb (Not Included) |
| DIMMABLE       | Yes                         |
| WEIGHT         | 0.9 kg approx.              |
| FRAME COLOUR   | Satin Brass & Matte Black   |
| SHADE          | White Fabric                |
| LED            | Compatible                  |
| ASSEMBLY       | By Installing Electrician   |
| APPROVALS      | SAA Australian Certified    |
|                |                             |