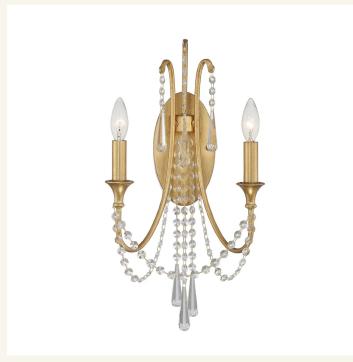

## HOME of LIGHTS

Bailey Collection - Gold Wall Sconce

As low as \$367

SKU

Out Of Stock

HOL04L02ARCG

## **Details**

The glamorous Bailey light features strands of faceted cut crystal jewels draped from a simple frame, creating a bowlshaped silhouette. Designed to grace a bedroom, hallway, or entry this dazzling fixture will transform a room with its traditional elegance.

PRODUCT WIDTH 28.5 (cm) **PRODUCT HEIGHT** 54 (cm) PRODUCT DEPTH 18.4 (cm) SUSPENSION None

2 X E14 Bulbs (Not Included) LIGHTS

DIMMABLE Yes

WEIGHT 1.35 kg approx. FRAME COLOUR Gold Leaf MATERIAL Clear Crystal