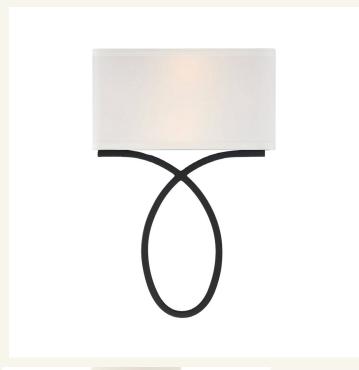

## HOME of LIGHTS

Brielle Collection - Wall Light - Matte Black

As low as \$200

Out Of Stock

SKU

HOL04L02BRIMB

Colour:

Black

## **Details**

The minimalist two-light wall sconce features an oval metal accent below the white silk rectangular shade. Its simple form can be used for a contemporary or transitional home while versatile enough to be incorporated into any design.

PRODUCT WIDTH 25 (cm)
PRODUCT HEIGHT 38 (cm)
Depth 9.5 (cm)

LIGHTS 2 X E14 bulbs (Not Included)

**DIMMABLE** Yes

WEIGHT 0.9 kg approx.

FRAME COLOUR Matte Black
LED'S Included

ASSEMBLY By Installing Electrician
APPROVALS SAA Australian Certified