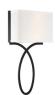

## HOME of LIGHTS

Brielle Collection - Wall Light - Matte Black

As low as \$200

Out Of Stock

SKU

HOL04L02BRIMB

Colour:

Black

## **Details**

The minimalist two-light wall sconce features an oval metal accent below the white silk rectangular shade. Its simple form can be used for a contemporary or transitional home while versatile enough to be incorporated into any design.

PRODUCT WIDTH 25 (cm)
PRODUCT HEIGHT 38 (cm)
Depth 9.5 (cm)

LIGHTS 2 X E14 bulbs (Not Included)

**DIMMABLE** Yes

WEIGHT 0.9 kg approx.

FRAME COLOUR Matte Black
LED'S Included

ASSEMBLY By Installing Electrician
APPROVALS SAA Australian Certified