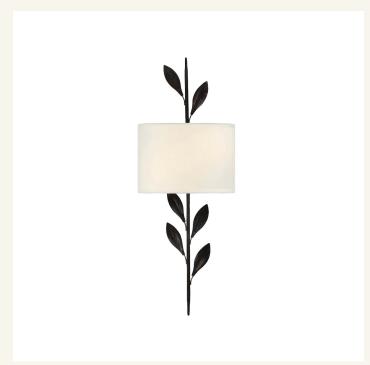

## HOME of LIGHTS

Florentine Collection - 2 Light Wall Sconce - Bronze

As low as \$205

Out Of Stock

SKU

HOL04L02FLOBR

0

Colour:

## **Details**

Individual wrought iron leaves deliver a stunning, unique, and functional light. The tailored elegance of the shimmering metallic florals is perfect for a transitional home though versatile enough to be incorporated into any modern design. While ideal for a bedroom, living area, or kitchen, it can be used anywhere you want to add a bit of glam.

PRODUCT WIDTH 21 (cm)
PRODUCT HEIGHT 60 (cm)

**SUSPENSION** 

**LIGHTS** 2 X E12 Bulbs (Not Included) - 60 Watt

**DIMMABLE** Yes

WEIGHT1 kg approx.FRAME COLOURBronzeMATERIALSteel/Silk

ASSEMBLY By Installing Electrician
APPROVALS SAA Australian Certified