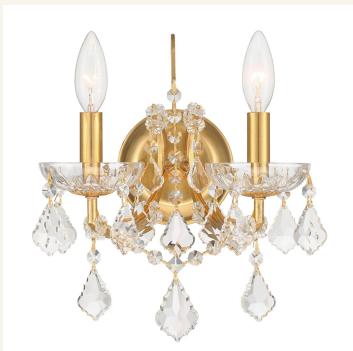

## Graham Collection - Gold Wall Sconce

As low as \$276

Out Of Stock **SKU** HOL04L02FMRG

## Details

Urban industrial wrought iron fused with whimsical, faceted cut crystal contrast for the perfect modern chic design in the Graham collection. Whether in a formal or relaxed setting, this fixture will be the focal point of any room in the house.

**PRODUCT WIDTH** 26 (cm) PRODUCT HEIGHT 32 (cm) **PRODUCT DEPTH** 18 (cm) SUSPENSION None LIGHTS 2 X E14 Bulbs (Not Included) DIMMABLE Yes WEIGHT 1.4 kg approx. FRAME COLOUR Gold Leaf MATERIAL **Clear Crystal** By Installing Electrician ASSEMBLY **APPROVALS** SAA Australian Certified