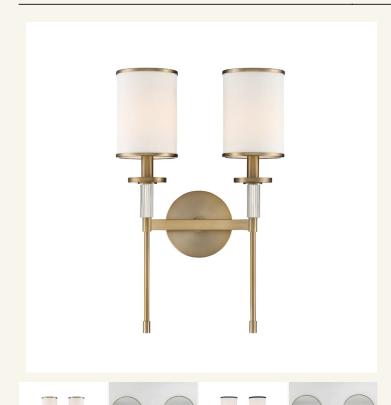

## HOME of LIGHTS

Hollis Collection Wall Sconce - 2 Light

As low as \$397

Out Of Stock

SKU

HOL04L02HLSG

## **Details**

The Hollis Collection is simple and charming, bringing a touch of timeless drama to any space. Its classic angular lines, crystal accents, and crisp white shades create a luxurious yet understated statement that endures through changing trends. Designed to be as versatile as it is elegant, the Hollis Collection enhances any room with a style that remains effortlessly sophisticated over time.

PRODUCT WIDTH 30 (cm)
PRODUCT HEIGHT 47 (cm)
SUSPENSION None

**LIGHTS** 2 X E12 Bulbs (Not Included) - 60 Watt

**DIMMABLE** Yes

**WEIGHT** 1 kg approx.

FRAME COLOUR Gold/Gold+Black/Nickel

MATERIAL Steel/Silk