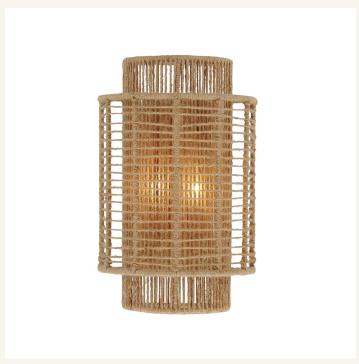

## HOME of LIGHTS

Jana Collection - Wall Light - Rattan

As low as \$383

Out Of Stock

SKU

HOL04L02JANAS

Colour:

Rattan

## **Details**

The Jana has a simple two-layered design hand-wrapped with natural jute. The open weave and textural mix allow for a beautiful pattern when in use. The Jana collection is a perfect addition to bringing natural style to your home, whether you have a traditional, boho, or coastal setting.

PRODUCT WIDTH 25 (cm)
PRODUCT DEPTH 25 (cm)
PRODUCT HEIGHT 40 cm
SUSPENSION N/A

LIGHTS 2 X E14 Bulb (Not Included)

**DIMMABLE** Yes

WEIGHT 1.59 kg approx.
FRAME COLOUR Antique Silver

MATERIAL Rattan

LED Compatible