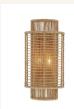

## HOME of LIGHTS

Jana Collection - Wall Light - Rattan

As low as \$383

Out Of Stock

SKU

HOL04L02JANAS

Colour:

Rattan

## **Details**

The Jana has a simple two-layered design hand-wrapped with natural jute. The open weave and textural mix allow for a beautiful pattern when in use. The Jana collection is a perfect addition to bringing natural style to your home, whether you have a traditional, boho, or coastal setting.

PRODUCT WIDTH 25 (cm)
PRODUCT DEPTH 25 (cm)
PRODUCT HEIGHT 40 cm
SUSPENSION N/A

LIGHTS 2 X E14 Bulb (Not Included)

**DIMMABLE** Yes

WEIGHT 1.59 kg approx.
FRAME COLOUR Antique Silver

MATERIAL Rattan

LED Compatible