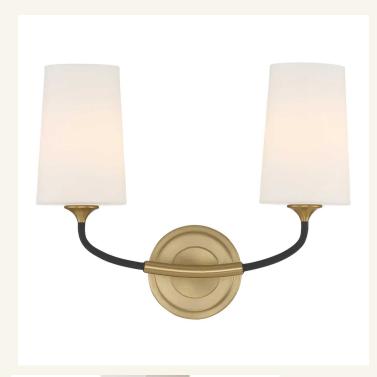

## HOME of LIGHTS

Royston Collection - 2 Light - Wall Sconce - Satin Brass & Matte Black

As low as **\$281** 

In stock **SKU** 

HOL04L02ROYSB

MB

Colour:

**Brass** 

## **Details**

Combining contemporary and industrial styles, the Royston wall light is a striking addition to any style home. Its elegant elongated arms gracefully lift upwards to hold tapered white glass shades. Its Black Forged metal frame is highlighted with the perfect balance of gold accents. The versatile Nile collection provides warm and welcoming light to various decor styles and spaces.

PRODUCT WIDTH 38 (cm)
PRODUCT HEIGHT 30 (cm)

SUSPENSION

**LIGHTS** 2 X E12 Bulbs (Not Included) - 60 Watt

**DIMMABLE** Yes

WEIGHT1.5 kg approx.FRAME COLOURBrass/BlackMATERIALSteel/Glass

ASSEMBLY By Installing Electrician
APPROVALS SAA Australian Certified