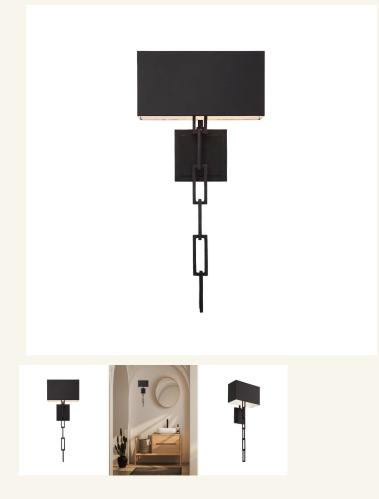

## Victor Collection - Wall Light - Matte Black

As low as \$281

Out Of Stock **SKU** HOL04L02VICMB W

**Colour:** Black

## Details

The Victor Collection shines with it's distinctive chunky metal chain and varying link sizes. These metal fixtures work well above work well in any kind of space In addition to its simple lines and oversized rectangular chain, The Victor Collection sports a versatile two-tone finish.