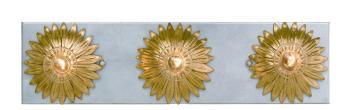

## HOME of LIGHTS

Laurel Collection - Horizontal Wall Sconce -Antique Gold

As low as \$313

Out Of Stock

SKU

HOL04L03LAUAG

Colour:

Antique Gold

## **Details**

Individual wrought iron leaves deliver a stunning, unique, and functional light. The tailored elegance of the shimmering metallic florals is perfect for a transitional home though versatile enough to be incorporated into any modern design. While ideal for a bedroom, living area, or kitchen, it can be used anywhere you want to add a bit of glam.