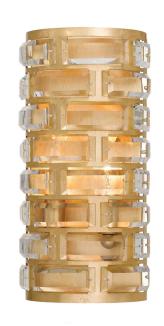

## HOME of LIGHTS

Belle Collection Gold Wall Sconce

As low as \$505

Out Of Stock **SKU**HOL04L04BLLG

## **Details**

Rich faceted cut crystal meets clean golden lines resulting in vibrant style for any home. Candelabra lights shine through the open drum design of the Belle. The rhythmic frame features rich curved faceted cut crystal jewels arranged on a contemporary frame. This statement piece is perfect to add grandeur to a dining room, hallway or bedroom.

PRODUCT WIDTH 16.5 (cm)
PRODUCT HEIGHT 33 (cm)
PRODUCT DEPTH 8.9
SUSPENSION None

**LIGHTS** 4 X E14 Bulbs (Not Included)

**DIMMABLE** Yes

**WEIGHT** 1.8 kg approx.

FRAME COLOUR Gold

MATERIAL Clear Crystal

ASSEMBLY By Installing Electrician
APPROVALS SAA Australian Certified