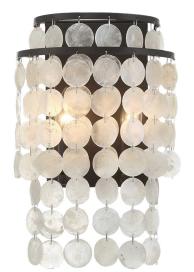

## HOME *of* **LIGHTS**

Gigi Collection - Wall Light - Dark Bronze

As low as \$242

Out Of Stock **SKU** HOL05L02GIGDB

Colour: Bronze Size: W:22.8cm, W:33cm

## Details

The Gigi Collection is an organic mix of glamour and elegance. The hand painted metal finish offset organic, natural textured Capiz shells to form the luminous elegance of this fixture.

| PRODUCT WIDTH  | 22.8 (cm) - 33 (cm)                         |
|----------------|---------------------------------------------|
| PRODUCT HEIGHT | 35.6 (cm) - 40(cm)                          |
| SUSPENSION     | No                                          |
| LIGHTS         | 2 - 3 X E14 incandescent bulbs not included |
| DIMMABLE       | Yes                                         |
| WEIGHT         | 1.1 - 2kg approx.                           |
| FRAME COLOUR   | Dark Bronze                                 |
| MATERIAL       | Natural Textured Capiz Shells               |
| LED'S          | Compatible                                  |
| ASSEMBLY       | Assembled                                   |
| APPROVALS      | SAA Australian Certified                    |
|                |                                             |