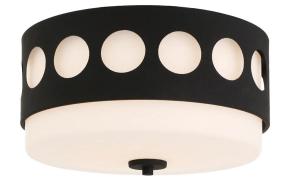

## Details

The drum-shaped Luxo ceiling mount sends focused light to a space. A perfect choice for low ceilings, the solid white glass, and circular geometric metal overlay pattern is a stylish choice for various spaces.

| PRODUCT WIDTH  | 33.6cm                      |
|----------------|-----------------------------|
| PRODUCT HEIGHT | 17.1cm                      |
| SUSPENSION     | N/A                         |
| LIGHTS         | 2 X E27 Bulb (Not Included) |
| DIMMABLE       | Yes                         |
| WEIGHT         | 4.5 kg approx.              |
| FRAME COLOUR   | Matte Black                 |
| LED            | Compatible                  |
| ASSEMBLY       | By Installing Electrician   |
| APPROVALS      | SAA Australian Certified    |