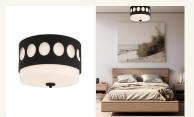

## Details

The drum-shaped Luxo ceiling mount sends focused light to a space. A perfect choice for low ceilings, the solid white glass, and circular geometric metal overlay pattern is a stylish choice for various spaces.