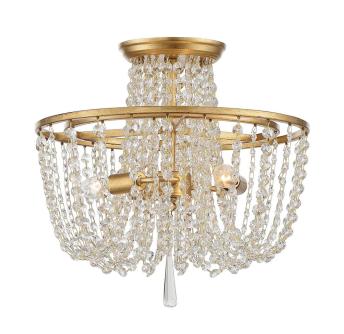

## Bailey Collection - Gold Flush Mount

As low as \$667

Out Of Stock **SKU** HOL05L03ARCG

## Details

The glamorous Bailey light features strands of faceted cut crystal jewels draped from a simple frame, creating a bowlshaped silhouette. Designed to grace a bedroom, hallway, or entry this dazzling fixture will transform a room with its traditional elegance.

| PRODUCT WIDTH  | 38 (cm)                                |
|----------------|----------------------------------------|
| PRODUCT HEIGHT | 35 (cm)                                |
| SUSPENSION     | None                                   |
| LIGHTS         | 3 X E14 Bulbs (Not Included) - 60 Watt |
| DIMMABLE       | Yes                                    |
| WEIGHT         | 2 kg approx.                           |
| FRAME COLOUR   | Gold                                   |
| MATERIAL       | Steel/Glass                            |
| ASSEMBLY       | By Installing Electrician              |
| APPROVALS      | SAA Australian Certified               |
|                |                                        |