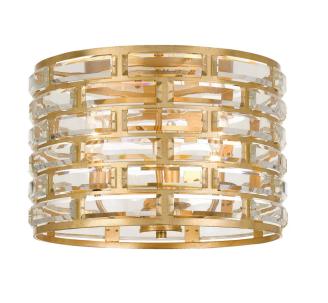

## HOME of LIGHTS

Belle Collection Gold Flush Mount

As low as \$1,034

Out Of Stock **SKU**HOL05L03BLLG

## **Details**

Rich faceted cut crystal meets clean golden lines resulting in vibrant style for any home. Candelabra lights shine through the open drum design of the Belle. The rhythmic frame features rich curved faceted cut crystal jewels arranged on a contemporary frame. This statement piece is perfect to add grandeur to a dining room, hallway or bedroom.

PRODUCT WIDTH 38 (cm)
PRODUCT HEIGHT 25 (cm)
SUSPENSION None

**LIGHTS** 3 X E14 Bulbs (Not Included)

**DIMMABLE** Yes

WEIGHT 5 kg approx.

FRAME COLOUR Gold

MATERIAL Clear Crystal

ASSEMBLY By Installing Electrician
APPROVALS SAA Australian Certified