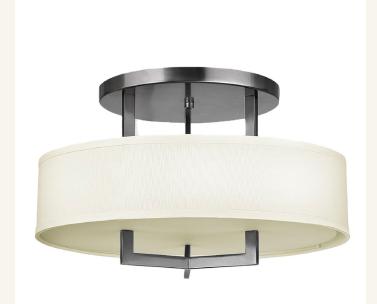

## Bowery Collection - Flush Mount - Antique Nickel

As low as **\$561** 

Out Of Stock **SKU** HOL05L03BOWA N

**Colour:** Nickel

## Details

Bring a sophisticated touch to your interiors with the Bowery Collection. Featuring a sleek brushed nickel frame and a soft white fabric drum shade, this fixture exudes contemporary charm. The clean lines and neutral tones make it a versatile choice, seamlessly blending with both modern and traditional décor styles. Perfect for illuminating living rooms, bedrooms, dining areas, or entryways, this light offers a warm and diffused glow for a welcoming atmosphere.

| PRODUCT WIDTH  | 50 (cm)                      |
|----------------|------------------------------|
| PRODUCT HEIGHT | 30 (cm)                      |
| SUSPENSION     | Direct to Ceiling            |
| LIGHTS         | 3 X E27 bulbs (Not Included) |
| DIMMABLE       | Yes                          |
| WEIGHT         | 3 kg approx.                 |
| FRAME COLOUR   | Antique Nickel Plated        |
| LED'S          | Compatible                   |
| ASSEMBLY       | By Installing Electrician    |
| APPROVALS      | SAA Australian Certified     |
| BRAND          | Crystocia ®                  |
|                |                              |