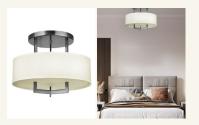

## Bowery Collection - Flush Mount - Antique Nickel

As low as **\$561** 

Out Of Stock **SKU** HOL05L03BOWA N

**Colour:** Nickel

## Details

Bring a sophisticated touch to your interiors with the Bowery Collection. Featuring a sleek brushed nickel frame and a soft white fabric drum shade, this fixture exudes contemporary charm. The clean lines and neutral tones make it a versatile choice, seamlessly blending with both modern and traditional décor styles. Perfect for illuminating living rooms, bedrooms, dining areas, or entryways, this light offers a warm and diffused glow for a welcoming atmosphere.