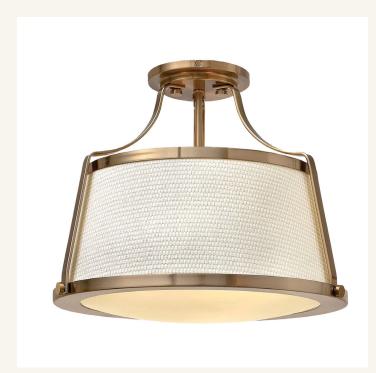

## **Details**

Chance is an updated traditional design featuring a richly textured off-white fabric shade captured by wide solid metal uprights and trim rings. The domed bottom diffuser is captured inside a heavy trim ring and held by cast decorative knobs for a refined vintage touch.

PRODUCT WIDTH 40.6 (cm)
PRODUCT HEIGHT 33 (cm)

SUSPENSION Direct to Ceiling

LIGHTS 3 X E27 Bulbs (Not Included)

**DIMMABLE** Yes

WEIGHT 5 kg approx.
FRAME COLOUR Satin Brass
LED Compatible

ASSEMBLY

APPROVALS