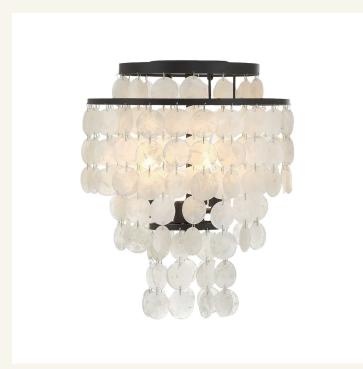

## HOME of LIGHTS

Gigi Collection - Flush Mount - Dark Bronze

As low as \$383

Out Of Stock

SKU

HOL05L03GIGDB

**Colour:** 

Bronze

## **Details**

The Gigi Collection is an organic mix of glamour and elegance. The hand painted metal finish offset organic, natural textured Capiz shells to form the luminous elegance of this fixture.

**PRODUCT WIDTH** 33 (cm) **PRODUCT HEIGHT** 40 (cm)