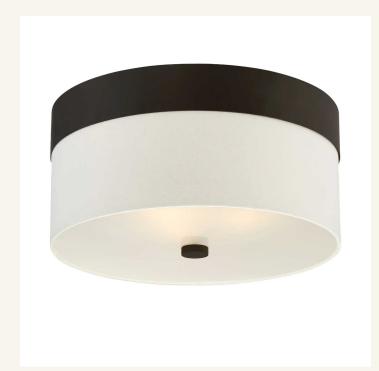

## HOME of LIGHTS

Jennings Collection - Flush Mount - Dark Bronze

As low as \$459

Out Of Stock

SKU

HOL05L03JENDB

Colour:

Bronze

## **Details**

Libby Langdon has given the classic pendant light a modern update with a ribbon of steel that lends the Jennings Collection a fashionable mid-century appeal. Versatile enough to fit into any interior, this fixture produces a soft diffused light that adds warmth to any space. A great look for any decor, this light looks great in the dining room, kitchen, bedroom, or grand living room.

PRODUCT WIDTH 40 (cm)
PRODUCT HEIGHT 20 (cm)

SUSPENSION No

LIGHTS 3 X E27 (bulbs not included)

**DIMMABLE** Yes

WEIGHT 4.5 kg approx.
FRAME COLOUR Dark Bronze

MATERIAL White Fabric Shade

LED'S Compatible
ASSEMBLY Assembled