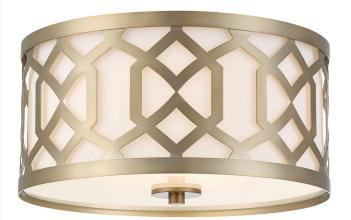

## HOME *of* **LIGHTS**

Niles Collection - Flush Mount - Satin Brass

As low as \$790

Out Of Stock **SKU** HOL05L03JENSB

**Colour:** Brass

## Details

A striking geometric statement, the Niles collection pairs Libby Langdon's signature classic design with a modern flair. The Niles is an open, graphic metal design with a white silk shade. A perfect marriage of classic and modern creating the ideal elegance.

| PRODUCT WIDTH  | 41cm                        |
|----------------|-----------------------------|
| PRODUCT HEIGHT | 22cm                        |
| SUSPENSION     | N/A                         |
| LIGHTS         | 3 X E27 Bulb (Not Included) |
| DIMMABLE       | Yes                         |
| WEIGHT         | 4 kg approx.                |
| FRAME COLOUR   | Satin Brass                 |
| LED            | Compatible                  |
| ASSEMBLY       | By Installing Electrician   |
| APPROVALS      | SAA Australian Certified    |
|                |                             |