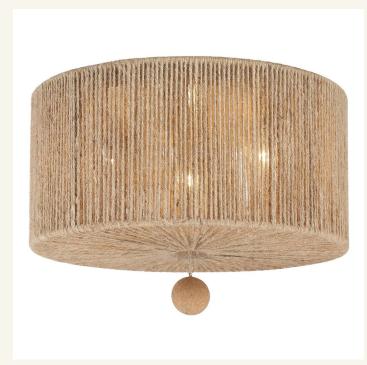

## HOME of LIGHTS

Karina Collection - Flush Mount - Rattan

As low as \$663

Out Of Stock

SKU

HOL05L03KARAS

**Colour:** 

Rattan

## **Details**

Enjoy a relaxed and casual atmosphere, with the subtle beauty of eco-style lighting. Natural jute is wrapped around Karina's metal frame and casts a filtered light creating a beautiful soft glow. The earth colour tone embodies a laid-back style that is the epitome of boho-chic.

PRODUCT WIDTH 40cm
PRODUCT HEIGHT 28cm
SUSPENSION N/A

LIGHTS 3 X E14 Bulb (Not Included)

**DIMMABLE** Yes

WEIGHT 2.5 kg approx.
FRAME COLOUR Antique Silver

MATERIAL Rattan

**LED** Compatible

ASSEMBLY By Installing Electrician
APPROVALS SAA Australian Certified