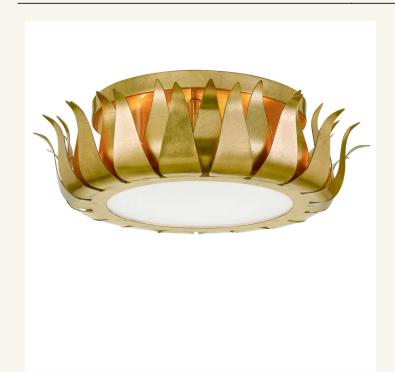

## HOME of LIGHTS

Laurel Collection - Flush Mount - Antique Gold

As low as \$659

Out Of Stock

SKU

HOL05L03LAUAG

Colour:

Antique Gold

## **Details**

Individual wrought iron leaves deliver a stunning, unique, and functional light. The tailored elegance of the shimmering metallic florals is perfect for a transitional home though versatile enough to be incorporated into any modern design. While ideal for a bedroom, living area, or kitchen, it can be used anywhere you want to add a bit of glam.

PRODUCT WIDTH 40cm
PRODUCT HEIGHT 15cm
SUSPENSION N/A

**LIGHTS** 3 X E14 bulbs not included

**DIMMABLE** Yes

WEIGHT 3 kg approx.
FRAME COLOUR Antique Gold
LED Compatible

ASSEMBLY By Installing Electrician
APPROVALS SAA Australian Certified