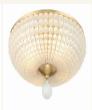

## **Details**

Add a touch of modern style to your décor with the Seneca frosted glass bead ceiling mount. The metal frame features glass beads sweeping downward and inward, connecting a larger hanging glass ball. This elegant contrast of Matte Black or Antique Gold combined with frosted white glass adds a bold look to your indoor living areas.