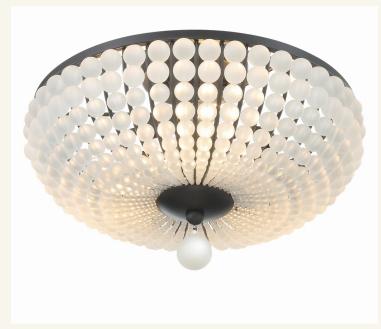

## **Details**

Add a touch of modern style to your décor with the Seneca frosted glass bead ceiling mount. The metal frame features glass beads sweeping downward and inward, connecting a larger hanging glass ball. This elegant contrast of Matte Black or Antique Gold combined with frosted white glass adds a bold look to your indoor living areas.

APPROVALS

ASSEMBLY

3 Light: 40 (cm) - 4 Light: 45 (cm)

3 Light: 26 (cm) - 4 Light: 30 (cm)

None

3 to 4 X E12 Bulbs (Not Included) - 60 Watt

Yes

9 kg approx.

Black/Gold

Steel/Glass

By Installing Electrician SAA Australian Certified