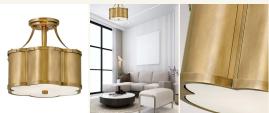

## **Details**

There's everything to love about the classic shape of Zodiac's semi-flush mount. Timeless, symmetrical and classic, its pedigree is an ancient symbol of good luck. Zodiac's design focuses on details such as rivets along the top and bottom cast frame and a functional light source that also illuminates for added sophistication.