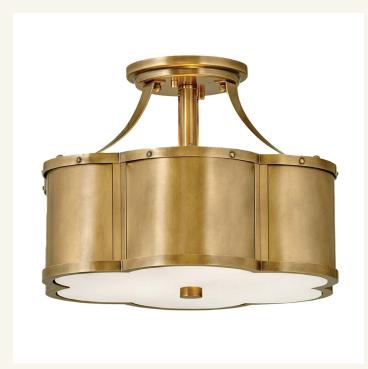

## HOME of LIGHTS

Zodiac Collection - Flush Mount - Satin Brass

As low as \$688

Out Of Stock

SKU

HOL05L03ZODSB

Colour:

**Brass** 

## **Details**

There's everything to love about the classic shape of Zodiac's semi-flush mount. Timeless, symmetrical and classic, its pedigree is an ancient symbol of good luck. Zodiac's design focuses on details such as rivets along the top and bottom cast frame and a functional light source that also illuminates for added sophistication.

PRODUCT WIDTH 36.2 (cm)
PRODUCT HEIGHT 25.4 (cm)

**SUSPENSION** Direct to Ceiling

LIGHTS 3 X E27 Bulb (Not Included)

**DIMMABLE** Yes

WEIGHT 6 kg approx.
FRAME COLOUR Satin Brass
LED Compatible

ASSEMBLY By Installing Electrician
APPROVALS SAA Australian Certified