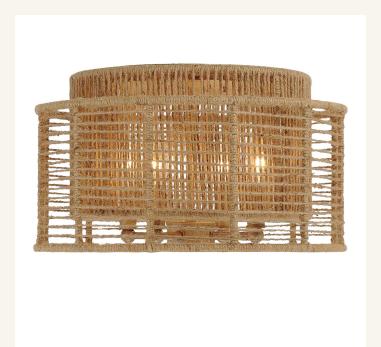

## **Details**

The Jana has a simple two-layered design hand-wrapped with natural jute. The open weave and textural mix allow for a beautiful pattern when in use. The Jana collection is a perfect addition to bringing natural style to your home, whether you have a traditional, boho, or coastal setting.

 PRODUCT WIDTH
 37.8 (cm)

 PRODUCT HEIGHT
 22.5 (cm)

SUSPENSION N/A

LIGHTS 4 X E14 Bulb (Not Included)

**DIMMABLE** Yes

WEIGHT 2.38 kg approx.
FRAME COLOUR Antique Silver

MATERIAL Rattan

**LED** Compatible