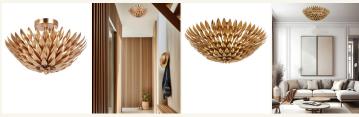

## HOME *of* **LIGHTS**

Laurel Collection - Light Flush Mount - Antique Gold

As low as \$900

Out Of Stock **SKU** HOL05L04LAUAG

**Colour:** Antique Gold **Size:** 4 Lights - W:40cm, 6 Lights - W:60cm

## Details

Individual wrought iron leaves deliver a stunning, unique, and functional light. The tailored elegance of the shimmering metallic florals is perfect for a transitional home though versatile enough to be incorporated into any modern design. While ideal for a bedroom, living area, or kitchen, it can be used anywhere you want to add a bit of glam.