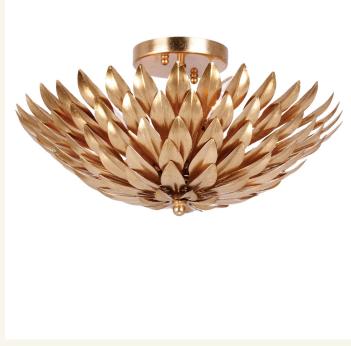

## HOME *of* **LIGHTS**

Laurel Collection - Light Flush Mount - Antique Gold

As low as \$900

Out Of Stock **SKU** HOL05L04LAUAG

**Colour:** Antique Gold **Size:** 4 Lights - W:40cm, 6 Lights - W:60cm

## Details

Individual wrought iron leaves deliver a stunning, unique, and functional light. The tailored elegance of the shimmering metallic florals is perfect for a transitional home though versatile enough to be incorporated into any modern design. While ideal for a bedroom, living area, or kitchen, it can be used anywhere you want to add a bit of glam.