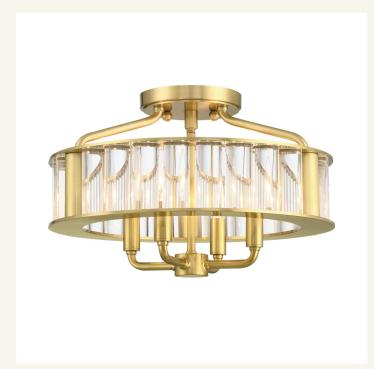

## HOME of LIGHTS

Manning Collection - Aged Brass Semi Flush Mount

As low as \$1,221

Out Of Stock **SKU** HOL05L04MNGA

## **Details**

The Manning Semi-flush light comprises solid thick glass rods and a sleek metal frame in a Vibrant Gold brushed finish. The open frame at the top and the bottom of the fixture is airy and light, while the generous diameter of the glass rods gives a substantial and luxurious feel. The center rod that holds the four candelabra light sections drops below the lower round frame just enough to add another dimension and visual interest. The soft slope of the top rods that connect to the upper canopy adds ease and elegance to the overall profile of the Manning semi-flush fixture. The Manning collection is a new contemporary take on a classic crystal chandelier.

PRODUCT WIDTH 42 (cm)
PRODUCT HEIGHT 26.6 (cm)
SUSPENSION None

**LIGHTS** 4 X E14 Bulbs (Not Included)

DIMMABLE

WEIGHT 11 kg approx.
FRAME COLOUR Aged Brass
MATERIAL Clear Glass

ASSEMBLY

By Installing Electrician