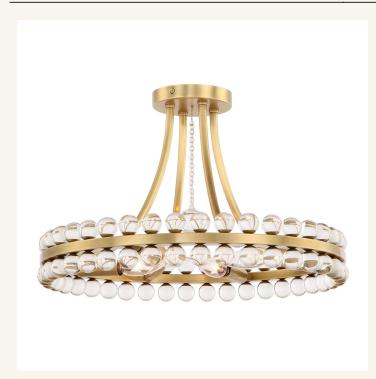

## HOME of LIGHTS

Farris Collection - Aged Brass Semi Flush Mount

As low as \$1,249

Out Of Stock **SKU**HOL05L04RSAB

## **Details**

The Farris collection offers glamour in an understated way. A minimal design exudes grace and luxury when placed as a focal point in the room. Adorned with solid glass balls secured to a floating steel frame, the unique placement of light creates an endless sparkle that elegantly blend with many home décor styles.

PRODUCT WIDTH 46 (cm)
PRODUCT HEIGHT 30 (cm)
SUSPENSION None

**LIGHTS** 4 X E14 Bulbs (Not Included)

**DIMMABLE** Y

WEIGHT 4 kg approx.
FRAME COLOUR Aged Brass
MATERIAL Clear Crystal

ASSEMBLY By Installing Electrician
APPROVALS SAA Australian Certified