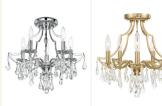

## HOME of LIGHTS

Dakota Collection - Flush Mount

As low as \$621

Out Of Stock **SKU**HOL05L05CDRC

Color:

Chrome, Gold

## **Details**

Inspired by traditional crystal chandeliers, the Dakota collection features an elongated metal frame with plentiful faceted cut crystal jewels, creating a lush layer of shimmer along the bottom of the design. Finished in polished chrome, the sleek sexy shape provides a modern, eye-catching look for both contemporary and transitional decor.