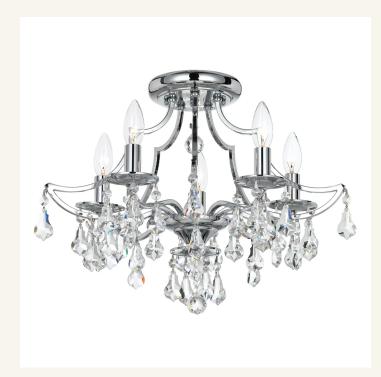

## **Details**

Inspired by traditional crystal chandeliers, the Dakota collection features an elongated metal frame with plentiful faceted cut crystal jewels, creating a lush layer of shimmer along the bottom of the design. Finished in polished chrome, the sleek sexy shape provides a modern, eye-catching look for both contemporary and transitional decor.

PRODUCT WIDTH 47 (cm)
PRODUCT HEIGHT 40 (cm)
SUSPENSION None

LIGHTS 5 X E14 Bulbs (Not Included) - 60 Watt

DIMMABLE

WEIGHT 3 kg approx.
FRAME COLOUR Chrome/Gold
MATERIAL Steel/Glass

ASSEMBLY By Installing Electrician
APPROVALS SAA Australian Certified