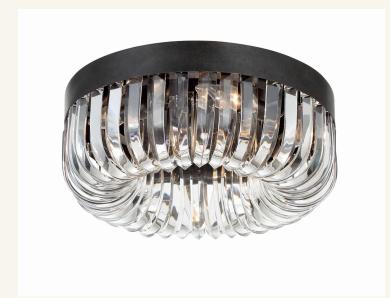

## HOME of LIGHTS

Clover Collection - Semi Flush Mount - Charcoal Bronze

As low as \$1,527

SKU

Out Of Stock

HOL05L05CVRCB

## **Details**

The Clover linear chandelier evokes boldness and glamour with its dramatic styling and faceted cut crystal shapes. For maximum crystal brilliance, the light source is uniformly positioned inside the U-shaped crystals around a metal frame, casting a stunning effect.

**PRODUCT WIDTH** 38.7 (cm) **PRODUCT HEIGHT** 15 (cm) **SUSPENSION** None

**LIGHTS** 5 X E14 Bulbs (Not Included)

**DIMMABLE** 

**WEIGHT** 6.6 kg approx. **FRAME COLOUR** Charcoal Bronze Clear Crystal **MATERIAL** 