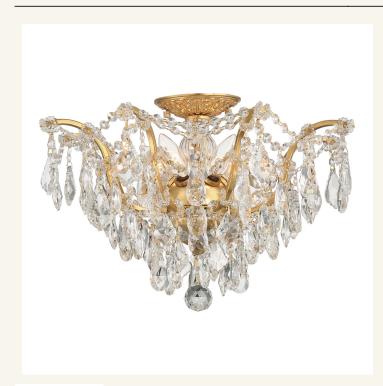

## HOME of LIGHTS

Graham Collection - Gold Flush Mount

As low as \$866

Out Of Stock

SKU

HOL05L05FMRG

## **Details**

Urban industrial wrought iron fused with whimsical, faceted cut crystal contrast for the perfect modern chic design in the Graham collection. Whether in a formal or relaxed setting, this fixture will be the focal point of any room in the house.

PRODUCT WIDTH 48 (cm)
PRODUCT HEIGHT 29 (cm)
SUSPENSION None

**LIGHTS** 5 X E12 Bulbs (Not Included) - 60 Watt

**DIMMABLE** Yes

**WEIGHT** 4 kg approx.

**FRAME COLOUR** Gold **MATERIAL** Steel/Glass

ASSEMBLY By Installing Electrician
APPROVALS SAA Australian Certified