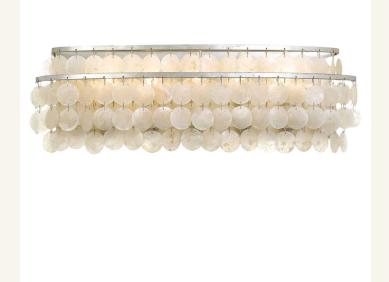

## HOME of LIGHTS

Gigi Collection - Flush Mount Chandelier - Antique Silver

As low as \$433

Out Of Stock

SKU

HOL05L05GIGAS

Colour:

Silver

## **Details**

The Gigi Collection is an organic mix of glamour and elegance. The hand painted metal finish offset organic, natural textured Capiz shells to form the luminous elegance of this fixture.

PRODUCT LENGTH 58.4 (cm)
PRODUCT WIDTH 12.7(cm)
PRODUCT HEIGHT 18.4 (cm)

**SUSPENSION** No

LIGHTS 5 X E14 incandescent (bulbs not included)

**DIMMABLE** Yes

WEIGHT 2.7 kg approx. FRAME COLOUR Antique Silver

MATERIAL Natural Textured Capiz Shells

LED'S Compatible
ASSEMBLY Assembled