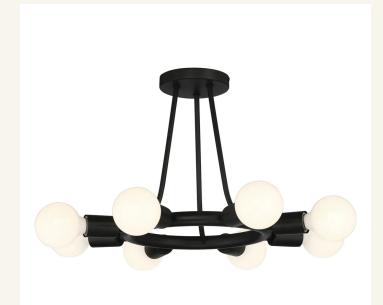

## HOME *of* **LIGHTS**

Filmore Collection - Matte Black Semi Flush Mount

As low as \$436

Out Of Stock **SKU** HOL05L08DKTM B

## Details

The Filmore collection is rustic, industrial and minimalist all in one cool design, making this light perfect for a living room, bedroom or grand dining room table though its edgy design can work in any space. The Filmore embodies a simple minimalist silhouette that is sleek and modern. Clean lines and an unadorned design bring a timeless appeal to any interior space.

| PRODUCT WIDTH  | 38.7 (cm)                               |
|----------------|-----------------------------------------|
| PRODUCT HEIGHT | 30 (cm)                                 |
| SUSPENSION     | None                                    |
| LIGHTS         | 8 X E27 Incandescent bulbs not included |
| DIMMABLE       | Yes                                     |
| WEIGHT         | 2 kg approx.                            |
| FRAME COLOUR   | Matte Black                             |
| LED'S          | Compatible                              |
| ASSEMBLY       | By Installing Electrician               |
| APPROVALS      | SAA Australian Certified                |
|                |                                         |