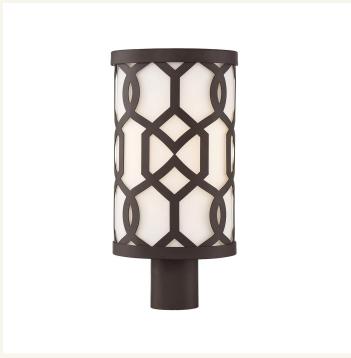

## HOME of LIGHTS

Niles Collection - Outdoor Post Light - Dark Bronze

As low as \$790

Out Of Stock

SKU

HOL06L01JENDB

Colour:

Bronze

## **Details**

A striking geometric statement, the Niles collection pairs Libby Langdon's signature classic design with a modern flair. The Niles is an open, graphic metal design with a white silk shade. A perfect marriage of classic and modern creating the ideal elegance.

PRODUCT WIDTH 20.9cm
PRODUCT HEIGHT 43.2cm
SUSPENSION N/A

LIGHTS 1 X E27 Bulb (Not Included)

**DIMMABLE** Yes

WEIGHT 3.6 kg approx.

FRAME COLOUR Dark Bronze

LED Compatible

ASSEMBLY By Installing Electrician
APPROVALS SAA Australian Certified